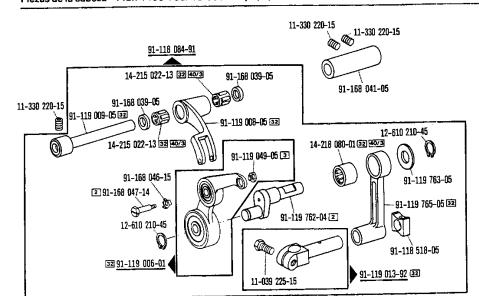

ous-classe -910/..
  No va con la subclase -910/..
  - Länge angeben.
    State length.
    Préciser longueur.
    Indiquese la largura.
- Schlauch mit 4 mm innendurchmesser, bei Bestellung Länge angeben.

  Tube with 4 mm inside dia.; length to be stated on order.

  Flexible d'un diamètre intérieur de 4 mm; préciser la longueur.

  Tubo flexible de 4 mm de diametro interior; indiquese la largura en los pedidos.
- 96/6
  Schlauch mit 6 mm Innendurchmesser, bei Bestellung Länge angeben.
  Tube with 6 mm inside dia.; length to be stated on order.
  Flexible d'un diamètre intérieur de 6 mm; préciser la longueur.
  Tubo flexible de 6 mm de diametro interior; indiquese la largura en los pedidos.

11-130 284-15

\*) Fadenabschneid-Einrichtung Thread trimmer Coupe-fil Cortabilos

91-164 064-12





\*) Fadenabschneid-Einrichtung Thread trimmer Coupe-fil Cortabiles





\*) Fadenabschneid-Einrichtung Thread trimmer Coupe-fil Cortahilos

siehe Erfäuterungen Register 0
see explanations in section 0
voir légende registre 0
ver explicaciones del registro 0

\*) Fadenabschneid-Einrichtung Thread trimmer Coupe-fil Cortahilos

15







aiehe Erläuterungen Register 0 see explanations in section 0 voir tégende registre 0 ver explicaciones del registro 0 \*) Fadenabschneid-Einrichtung Thread trimmer Coupe-fil Cortahilos 19





\*) Fadenabschneld-Einrichtung Thread trimmer Coupe-fil Cortahilos























Recortador



Recortador

8

## 91-150 242-93 A B 4 9/2 (1491-755/13-726/05-900/53)





## 91-150 245-93 **B/C** 4 **9/2** (1491-755/13-726/05-900/53)



## 91-158 263-93 (B/C