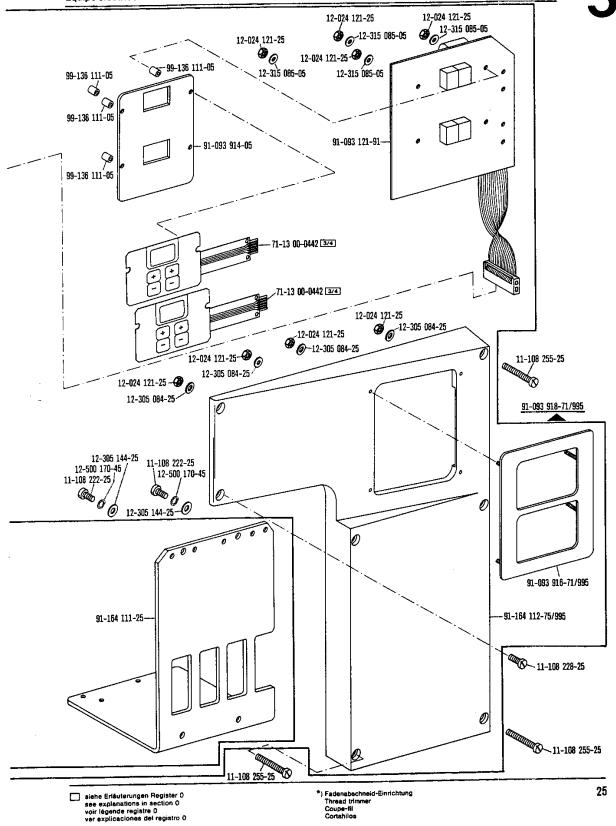

siehe Erfäuterungen Register 0
see explanations in section 0
voir légende registre 0
ver explicaciones del registro 0

\*) Fadenabschneid-Einrichtung Thread trimmer Coupe-fil Cortahilos

15

aiehe Erläuterungen Register 0 see explanations in section 0 voir tégende registre 0 ver explicaciones del registro 0 \*) Fadenabschneid-Einrichtung Thread trimmer Coupe-fil Cortahilos 19