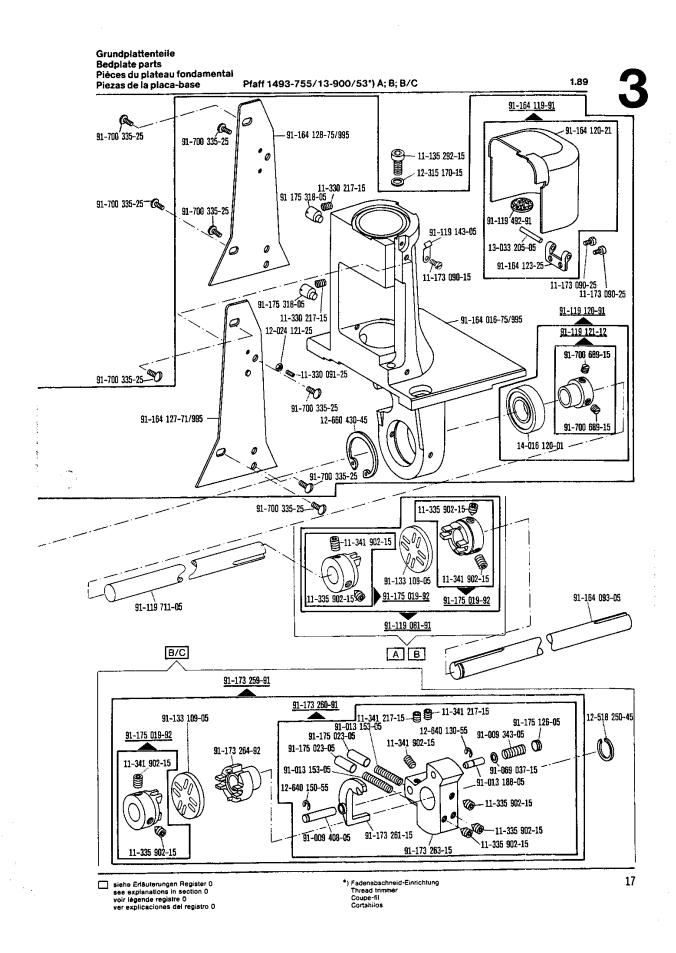

siehe Erfäuterungen Register 0
see explanations in section 0
voir légende registre 0
ver explicaciones del registro 0

\*) Fadenabschneid-Einrichtung Thread trimmer Coupe-fil Cortahilos

15

aiehe Erläuterungen Register 0 see explanations in section 0 voir tégende registre 0 ver explicaciones del registro 0 \*) Fadenabschneid-Einrichtung Thread trimmer Coupe-fil Cortahilos 19