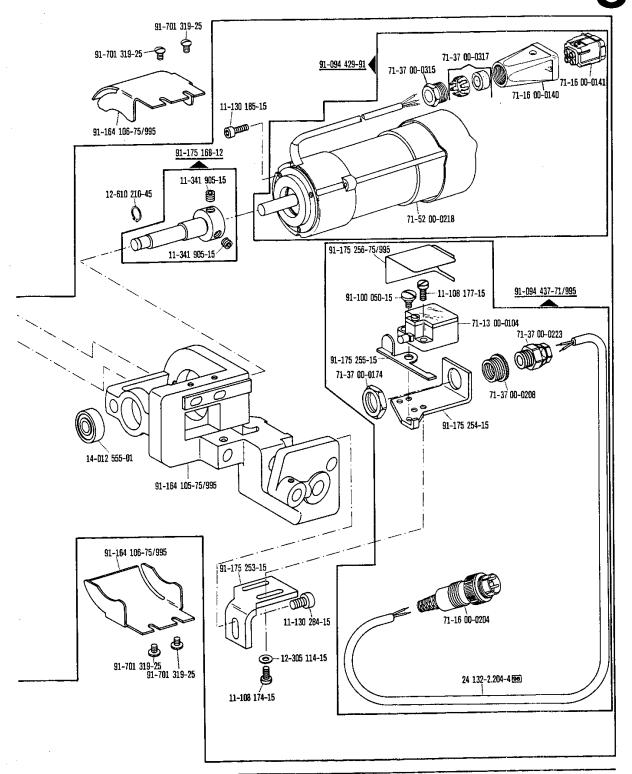

11-130 284-15

\*) Fadenabschneid-Einrichtung Thread trimmer Coupe-fil Cortabilos

91-164 064-12

\*) Fadenabschneid-Einrichtung Thread trimmer Coupe-fil Cortabiles

\*) Fadenabschneid-Einrichtung Thread trimmer Coupe-fil Cortahilos

siehe Erfäuterungen Register 0
see explanations in section 0
voir légende registre 0
ver explicaciones del registro 0

\*) Fadenabschneid-Einrichtung Thread trimmer Coupe-fil Cortahilos

15

aiehe Erläuterungen Register 0 see explanations in section 0 voir tégende registre 0 ver explicaciones del registro 0 \*) Fadenabschneid-Einrichtung Thread trimmer Coupe-fil Cortahilos 19