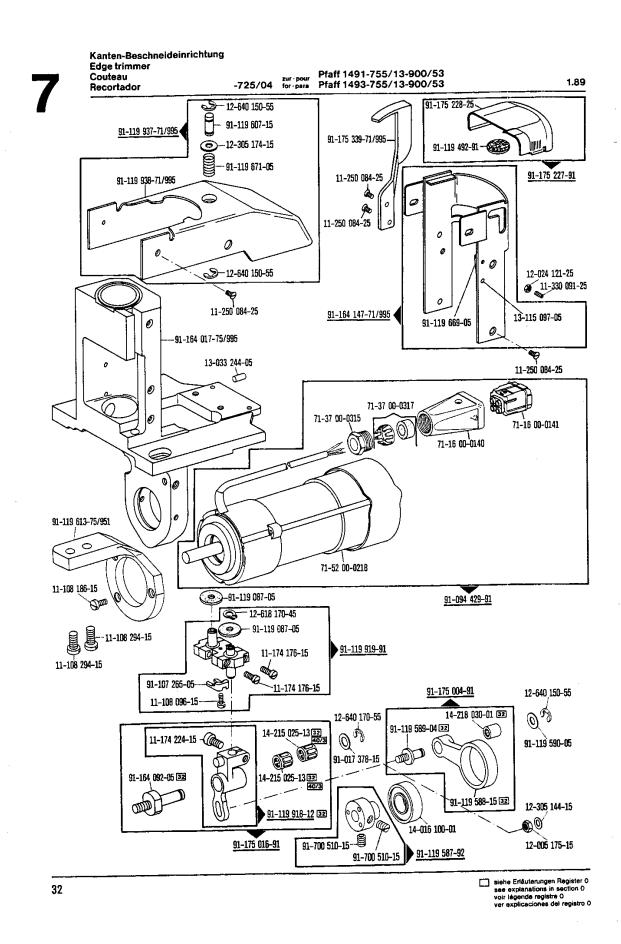

1.89

| Contenido                                   | Pfaff 1491; 1493                                                                                                               |                            |                                      | 1.89                    |
|---------------------------------------------|--------------------------------------------------------------------------------------------------------------------------------|----------------------------|--------------------------------------|-------------------------|
| Register<br>Section<br>Registre<br>Registro |                                                                                                                                |                            |                                      | Seite<br>Page<br>Página |
|                                             | Schmiermittel-Tabelle<br>Table of lubricants<br>Tableau des lubrifiants<br>Tabla de lubricantes                                |                            |                                      | 5                       |
| 0                                           | Erläuterungen<br>Explanations<br>Légende<br>Explicaciones                                                                      |                            |                                      | 6                       |
| 1                                           | Kopfteile<br>Needle head parts<br>Pièces de tête<br>Piezas de la cabeza                                                        |                            | Pfaff 1493-755/13-900/53*) A; B; B/C | 10                      |
| 2                                           | Armteile<br>Arm parts<br>Pièces de bras<br>Piezas del brazo                                                                    |                            | Pfaff 1493-755/13-900/53*) A; B; B/C | 13                      |
| 3                                           | Grundplattenteile<br>Bedplate parts<br>Pièces du plateau fondamental<br>Piezas de la placa-base                                |                            | Pfaff 1493-755/13-900/53*) A; B; B/C | 15                      |
| 4                                           | Gehäuseteile<br>Housing parts<br>Parties du corps<br>Piezas del carter                                                         |                            | Pfaff 1493-755/13-900/53*) A; B; B/C | 20                      |
| 5                                           | Elektrische Ausrüstung<br>Electrical equipment<br>Equipement électrique<br>Equipo eléctrico                                    | zur<br>for<br>pour<br>para | Pfaff 1493-755/13-900/53*) A; B; B/C | 22                      |
| 6                                           | Ergänzungsteile<br>Complementary parts<br>Pièces complémentaires<br>Pièzas especiales                                          |                            | Pfaff 1491-755/13-900/53*) A; B; B/C | 26                      |
| 7                                           | Kanten-Beschneideinrichtung<br>Edge trimmer<br>Couteau<br>Recortador                                                           |                            | -725/04                              | 31                      |
| 8                                           | Kanten-Beschneideinrichtung<br>Edge trimmer<br>Couteau<br>Recortador                                                           |                            | -726/05                              | 34                      |
| 9                                           | Fadenspannungs-Steuerung<br>Thread tension control<br>Commande de la tension du fil<br>Control de la tension del hilo superior |                            | -906/05                              | 37                      |
| 10                                          | Presserfuß-Automatik<br>Automatic presser foot lifter<br>Relève-pied automatique<br>Alzaprensatelas                            |                            | -910/04<br>-910/15                   | 38                      |
| 11                                          | Wartungseinheit<br>Air filter / lubricator<br>Conditionneur d'air comprimé<br>Grupo acondicionador del aire comprim            | ido                        | -925/02                              | 39                      |
| 12                                          | Zubehörteile<br>Accessory parts<br>Accessoires<br>Accesorios                                                                   |                            |                                      | 40                      |
| 13                                          | Verkabelung zur Tischplatte<br>Wiring to tabletop<br>Câbles pour plateau de table<br>Cables para el tablero de costura         |                            |                                      | 42                      |