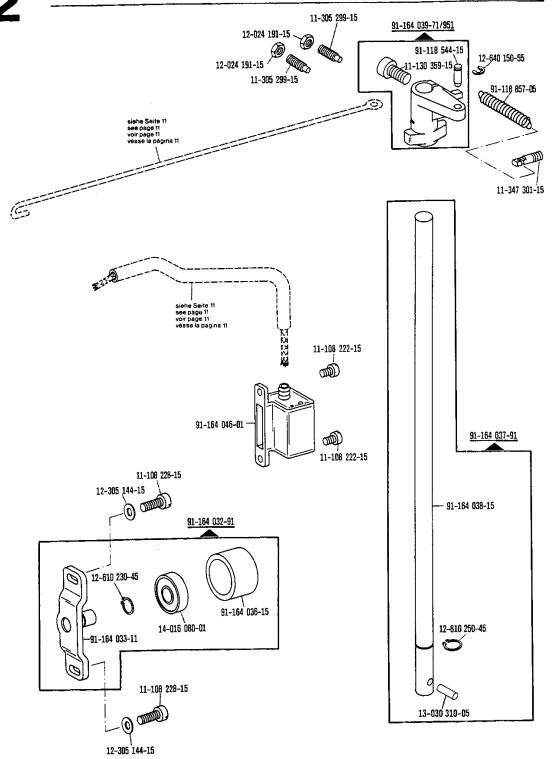

State length.
    Préciser longueur.
    Indiquese la largura.
- Schlauch mit 4 mm innendurchmesser, bei Bestellung Länge angeben.

  Tube with 4 mm inside dia.; length to be stated on order.

  Flexible d'un diamètre intérieur de 4 mm; préciser la longueur.

  Tubo flexible de 4 mm de diametro interior; indiquese la largura en los pedidos.
- 96/6
  Schlauch mit 6 mm Innendurchmesser, bei Bestellung Länge angeben.
  Tube with 6 mm inside dia.; length to be stated on order.
  Flexible d'un diamètre intérieur de 6 mm; préciser la longueur.
  Tubo flexible de 6 mm de diametro interior; indiquese la largura en los pedidos.

11-130 284-15

\*) Fadenabschneid-Einrichtung Thread trimmer Coupe-fil Cortabilos

91-164 064-12





\*) Fadenabschneid-Einrichtung Thread trimmer Coupe-fil Cortabiles





\*) Fadenabschneid-Einrichtung Thread trimmer Coupe-fil Cortahilos

siehe Erfäuterungen Register 0
see explanations in section 0
voir légende registre 0
ver explicaciones del registro 0

\*) Fadenabschneid-Einrichtung Thread trimmer Coupe-fil Cortahilos

15







aiehe Erläuterungen Register 0 see explanations in section 0 voir tégende registre 0 ver explicaciones del registro 0 \*) Fadenabschneid-Einrichtung Thread trimmer Coupe-fil Cortahilos 19





\*) Fadenabschneld-Einrichtung Thread trimmer Coupe-fil Cortahilos























Recortador



Recortador

8

## 91-150 242-93 A B 4 9/2 (1491-755/13-726/05-900/53)





## 91-150 245-93 **B/C** 4 **9/2** (1491-755/13-726/05-900/53)



## 91-158 263-93 (B/C) (4 (9/2) (1493-755/13-726/05-900/53)



## 91-150 249-93 A 9/2 (1491-755