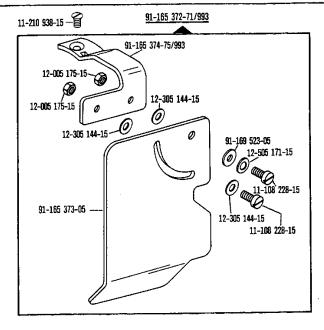

siehe Erfäuterungen Register 0
see explanations in section 0
voir légende registre 0
ver explicaciones del registro 0

\*) Fadenabschneid-Einrichtung Thread trimmer Coupe-fil Cortahilos

15

aiehe Erläuterungen Register 0 see explanations in section 0 voir tégende registre 0 ver explicaciones del registro 0 \*) Fadenabschneid-Einrichtung Thread trimmer Coupe-fil Cortahilos 19