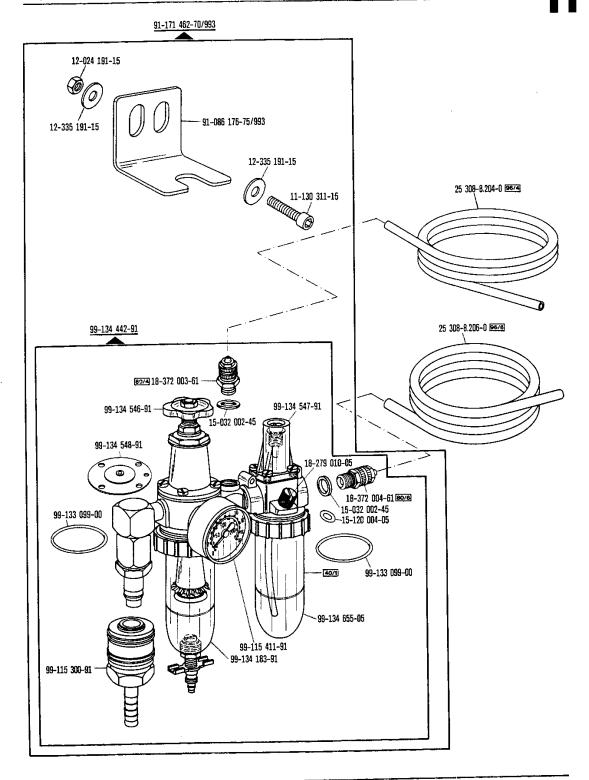

- Rollfuß 35 mm ø, 4,0 mm breit, gezahnt.
  Roller presser, with 35 mm dia., 4,0 mm wide, toothed.
  Pied å roulette, diamètre 35 mm, largeur 4,0 mm, denté.
  Pie rodante de 35 mm ø, 4,0 mm de ancho, dentado.
- Für Schlauch mit 4 mm Innendurchmesser.
  For tube with 4 mm inside diameter.
  Pour tuyau d'un diamètre intérieur de 4 mm.
  Para tubo de plástico de 4 mm diametro interior.
- Für Schlauch mit 6 mm Innendurchmesser.
  For tube with 6 mm inside diameter.
  Pour tuyau d'un diamètre intérieur de 6 mm.
  Para tubo de plàstico de 6 mm diámetro interior.
- 90/1 Für Wechselstrom
  For single-phase A.C.
  Pour du courant alternatif.
  Para corriente alterna monofásica.
- 90/2 Für Drehstrom
  For three-phase A.C.
  Pour du courant triphasé.
  Para corriente trifásica.
- 90/3 Zur Motorbefestigung.
  For fitting the motor.
  Pour la fixation du moteur.
  Para fijación del motor.
- Nicht in Verbindung mit Unterklasse -910/..
  Not with subclass -910/..
  Non livré en liaison avec la sous-classe -910/..
  No va con la subclase -910/..
  - Länge angeben.
    State length.
    Préciser longueur.
    Indiquese la largura.
- Schlauch mit 4 mm innendurchmesser, bei Bestellung Länge angeben.

  Tube with 4 mm inside dia.; length to be stated on order.

  Flexible d'un diamètre intérieur de 4 mm; préciser la longueur.

  Tubo flexible de 4 mm de diametro interior; indiquese la largura en los pedidos.
- 96/6
  Schlauch mit 6 mm Innendurchmesser, bei Bestellung Länge angeben.
  Tube with 6 mm inside dia.; length to be stated on order.
  Flexible d'un diamètre intérieur de 6 mm; préciser la longueur.
  Tubo flexible de 6 mm de diametro interior; indiquese la largura en los pedidos.

siehe Erfäuterungen Register 0
see explanations in section 0
voir légende registre 0
ver explicaciones del registro 0

\*) Fadenabschneid-Einrichtung Thread trimmer Coupe-fil Cortahilos

15

aiehe Erläuterungen Register 0 see explanations in section 0 voir tégende registre 0 ver explicaciones del registro 0 \*) Fadenabschneid-Einrichtung Thread trimmer Coupe-fil Cortahilos 19