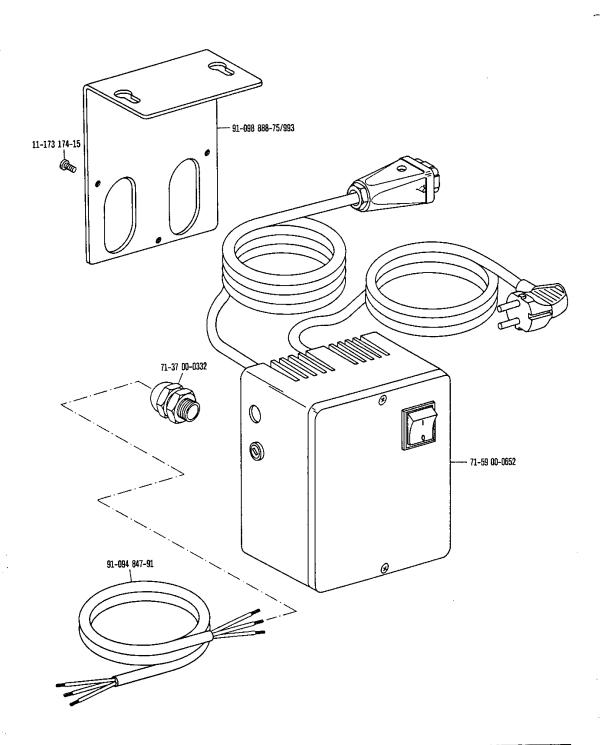

- Rollfuß 35 mm ø, 4,0 mm breit, gezahnt.
  Roller presser, with 35 mm dia., 4,0 mm wide, toothed.
  Pied å roulette, diamètre 35 mm, largeur 4,0 mm, denté.
  Pie rodante de 35 mm ø, 4,0 mm de ancho, dentado.
- Für Schlauch mit 4 mm Innendurchmesser.
  For tube with 4 mm inside diameter.
  Pour tuyau d'un diamètre intérieur de 4 mm.
  Para tubo de plástico de 4 mm diametro interior.
- Für Schlauch mit 6 mm Innendurchmesser.
  For tube with 6 mm inside diameter.
  Pour tuyau d'un diamètre intérieur de 6 mm.
  Para tubo de plàstico de 6 mm diámetro interior.
- 90/1 Für Wechselstrom
  For single-phase A.C.
  Pour du courant alternatif.
  Para corriente alterna monofásica.
- 90/2 Für Drehstrom
  For three-phase A.C.
  Pour du courant triphasé.
  Para corriente trifásica.
- 90/3 Zur Motorbefestigung.
  For fitting the motor.
  Pour la fixation du moteur.
  Para fijación del motor.
- Nicht in Verbindung mit Unterklasse -910/..
  Not with subclass -910/..
  Non livré en liaison avec la sous-classe -910/..
  No va con la subclase -910/..
  - Länge angeben.
    State length.
    Préciser longueur.
    Indiquese la largura.
- Schlauch mit 4 mm innendurchmesser, bei Bestellung Länge angeben.

  Tube with 4 mm inside dia.; length to be stated on order.

  Flexible d'un diamètre intérieur de 4 mm; préciser la longueur.

  Tubo flexible de 4 mm de diametro interior; indiquese la largura en los pedidos.
- 96/6
  Schlauch mit 6 mm Innendurchmesser, bei Bestellung Länge angeben.
  Tube with 6 mm inside dia.; length to be stated on order.
  Flexible d'un diamètre intérieur de 6 mm; préciser la longueur.
  Tubo flexible de 6 mm de diametro interior; indiquese la largura en los pedidos.