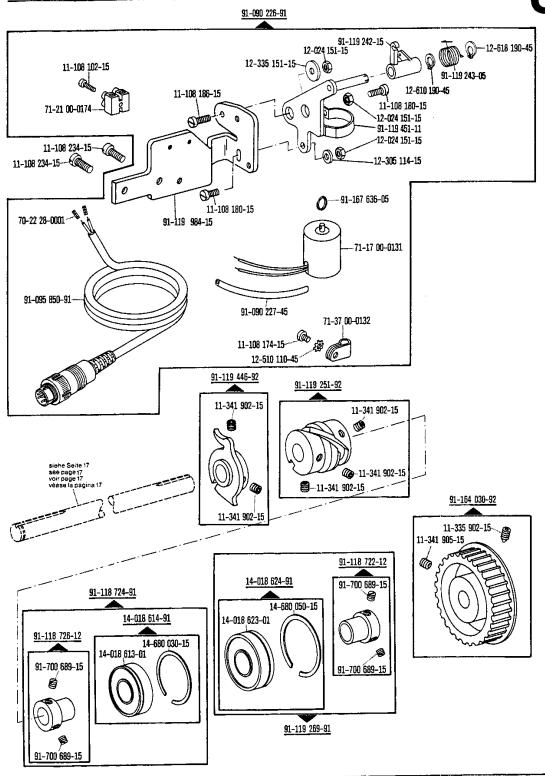

11-130 284-15

\*) Fadenabschneid-Einrichtung Thread trimmer Coupe-fil Cortabilos

91-164 064-12

\*) Fadenabschneid-Einrichtung Thread trimmer Coupe-fil Cortabiles

\*) Fadenabschneid-Einrichtung Thread trimmer Coupe-fil Cortahilos