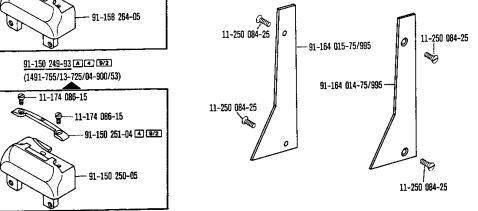

## 91-150 242-93 A B 4 9/2 (1491-755/13-726/05-900/53)

## 91-150 245-93 **B/C** 4 **9/2** (1491-755/13-726/05-900/53)

## 91-158 263-93 (B/C) (4 (9/2) (1493-755/13-726/05-900/53)

## 91-150 249-93 A 9/2 (1491-755/13-726/05-900/53)

slehe Erfäuterungen Register 0
see explanations in section 0
voir légende registre 0
ver explicaciones del registro 0

38

-99-135 549-91

siehe Erläuterungen Register 0
see explanations in section 0
voir légende registre 0
ver explicaciones del registro 0