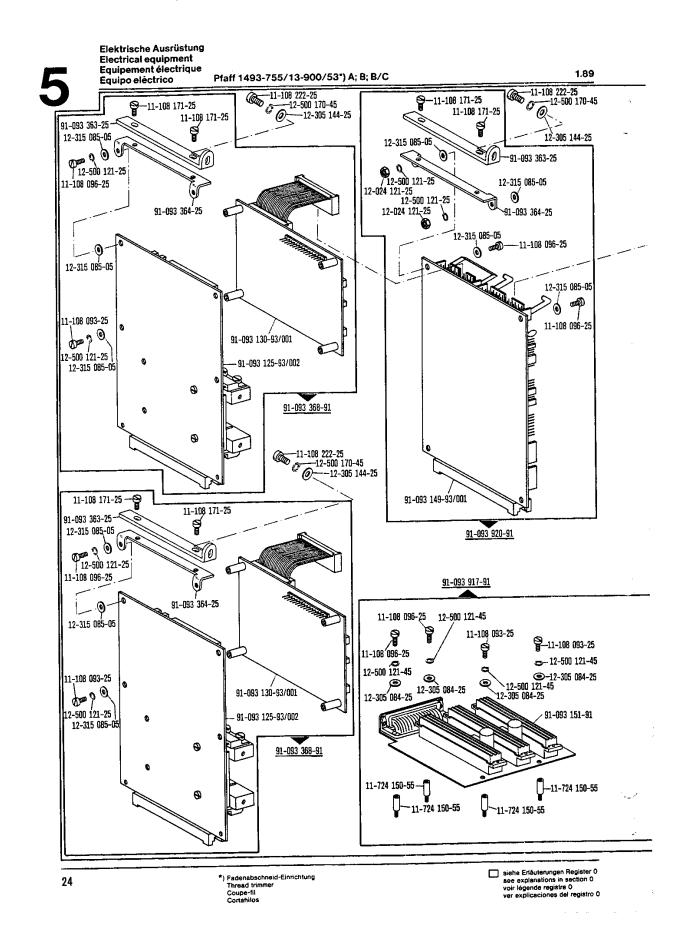

a longueur.
  Tubo flexible de 6 mm de diametro interior; indiquese la largura en los pedidos.

11-130 284-15

\*) Fadenabschneid-Einrichtung Thread trimmer Coupe-fil Cortabilos

91-164 064-12





\*) Fadenabschneid-Einrichtung Thread trimmer Coupe-fil Cortabiles





\*) Fadenabschneid-Einrichtung Thread trimmer Coupe-fil Cortahilos

siehe Erfäuterungen Register 0
see explanations in section 0
voir légende registre 0
ver explicaciones del registro 0

\*) Fadenabschneid-Einrichtung Thread trimmer Coupe-fil Cortahilos

15







aiehe Erläuterungen Register 0 see explanations in section 0 voir tégende registre 0 ver explicaciones del registro 0 \*) Fadenabschneid-Einrichtung Thread trimmer Coupe-fil Cortahilos 19





\*) Fadenabschneld-Einrichtung Thread trimmer Coupe-fil Cortahilos























Recortador



Recortador

8

## 91-150 242-93 A B 4 9/2 (1491-755/13-726/05-900/53)





## 91-150 245-93 **B/C** 4 **9/2** (1491-755/13-726/05-900/53)



## 91-158 263-93 (B/C) (4 (9/2) (1493-755/13-726/05-900/53)



## 91-150 249-93 A 9/2 (1491-755/13-726/05-900/53)





slehe Erfäuterungen Register 0
see explanations in section 0
voir légende registre 0
ver explicaciones del registro 0



38

-99-135 549-91

siehe Erläuterungen Register 0
see explanations in section 0
voir légende registre 0
ver explicaciones del registro 0

11-130 281-15

11-130 281-15



siehe Erläuterungen Register 0 see explanations in section 0 voir lågende registre 0 ver explicaciones del registro 0

41



siehe Erläuterungen Register 0
see explanations in section 0
voir légende registre 0
ver ex