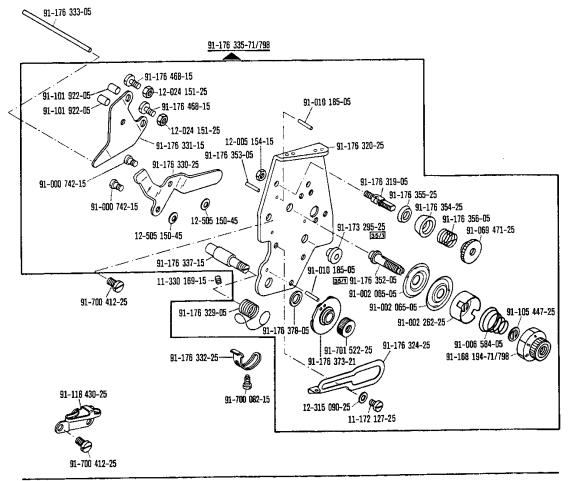

s-classe -910/..
  No va con la subclase -910/..
  - Länge angeben.
    State length.
    Préciser longueur.
    Indiquese la largura.
- Schlauch mit 4 mm innendurchmesser, bei Bestellung Länge angeben.

  Tube with 4 mm inside dia.; length to be stated on order.

  Flexible d'un diamètre intérieur de 4 mm; préciser la longueur.

  Tubo flexible de 4 mm de diametro interior; indiquese la largura en los pedidos.
- 96/6
  Schlauch mit 6 mm Innendurchmesser, bei Bestellung Länge angeben.
  Tube with 6 mm inside dia.; length to be stated on order.
  Flexible d'un diamètre intérieur de 6 mm; préciser la longueur.
  Tubo flexible de 6 mm de diametro interior; indiquese la largura en los pedidos.

11-130 284-15

\*) Fadenabschneid-Einrichtung Thread trimmer Coupe-fil Cortabilos

91-164 064-12





\*) Fadenabschneid-Einrichtung Thread trimmer Coupe-fil Cortabiles





\*) Fadenabschneid-Einrichtung Thread trimmer Coupe-fil Cortahilos

siehe Erfäuterungen Register 0
see explanations in section 0
voir légende registre 0
ver explicaciones del registro 0

\*) Fadenabschneid-Einrichtung Thread trimmer Coupe-fil Cortahilos

15







aiehe Erläuterungen Register 0 see explanations in section 0 voir tégende registre 0 ver explicaciones del registro 0 \*) Fadenabschneid-Einrichtung Thread trimmer Coupe-fil Cortahilos 19





\*) Fadenabschneld-Einrichtung Thread trimmer Coupe-fil Cortahilos























Recortador



Recortador

8

## 91-150 242-93 A B 4 9/2 (1491-755/13-726/05-900/53)





## 91-150 245-93 **B/C** 4 **9/2** (1491-755/13-726/05-900/53)



## 91-158 263-93 (B/C)