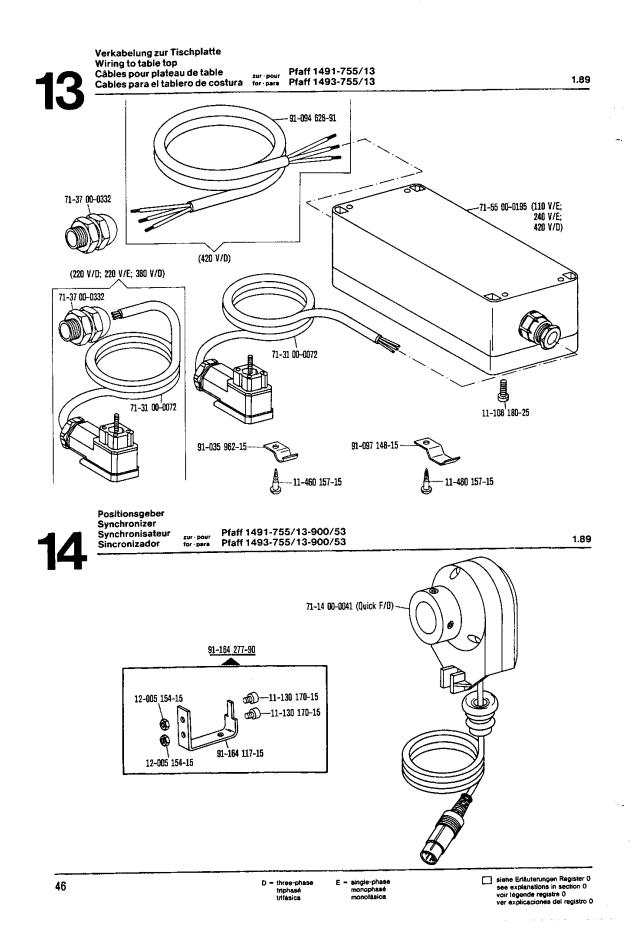

1.89

| Contenido                                   | Pfaff 1491; 1493                                                                                                               |                            |                                      | 1.89                    |
|---------------------------------------------|--------------------------------------------------------------------------------------------------------------------------------|----------------------------|--------------------------------------|-------------------------|
| Register<br>Section<br>Registre<br>Registro |                                                                                                                                |                            |                                      | Seite<br>Page<br>Página |
|                                             | Schmiermittel-Tabelle<br>Table of lubricants<br>Tableau des lubrifiants<br>Tabla de lubricantes                                |                            |                                      | 5                       |
| 0                                           | Erläuterungen<br>Explanations<br>Légende<br>Explicaciones                                                                      |                            |                                      | 6                       |
| 1                                           | Kopfteile<br>Needle head parts<br>Pièces de tête<br>Piezas de la cabeza                                                        |                            | Pfaff 1493-755/13-900/53*) A; B; B/C | 10                      |
| 2                                           | Armteile<br>Arm parts<br>Pièces de bras<br>Piezas del brazo                                                                    |                            | Pfaff 1493-755/13-900/53*) A; B; B/C | 13                      |
| 3                                           | Grundplattenteile<br>Bedplate parts<br>Pièces du plateau fondamental<br>Piezas de la placa-base                                |                            | Pfaff 1493-755/13-900/53*) A; B; B/C | 15                      |
| 4                                           | Gehäuseteile<br>Housing parts<br>Parties du corps<br>Piezas del carter                                                         |                            | Pfaff 1493-755/13-900/53*) A; B; B/C | 20                      |
| 5                                           | Elektrische Ausrüstung<br>Electrical equipment<br>Equipement électrique<br>Equipo eléctrico                                    | zur<br>for<br>pour<br>para | Pfaff 1493-755/13-900/53*) A; B; B/C | 22                      |
| 6                                           | Ergänzungsteile<br>Complementary parts<br>Pièces complémentaires<br>Pièzas especiales                                          |                            | Pfaff 1491-755/13-900/53*) A; B; B/C | 26                      |
| 7                                           | Kanten-Beschneideinrichtung<br>Edge trimmer<br>Couteau<br>Recortador                                                           |                            | -725/04                              | 31                      |
| 8                                           | Kanten-Beschneideinrichtung<br>Edge trimmer<br>Couteau<br>Recortador                                                           |                            | -726/05                              | 34                      |
| 9                                           | Fadenspannungs-Steuerung<br>Thread tension control<br>Commande de la tension du fil<br>Control de la tension del hilo superior |                            | -906/05                              | 37                      |
| 10                                          | Presserfuß-Automatik<br>Automatic presser foot lifter<br>Relève-pied automatique<br>Alzaprensatelas                            |                            | -910/04<br>-910/15                   | 38                      |
| 11                                          | Wartungseinheit<br>Air filter / lubricator<br>Conditionneur d'air comprimé<br>Grupo acondicionador del aire comprim            | ido                        | -925/02                              | 39                      |
| 12                                          | Zubehörteile<br>Accessory parts<br>Accessoires<br>Accesorios                                                                   |                            |                                      | 40                      |
| 13                                          | Verkabelung zur Tischplatte<br>Wiring to tabletop<br>Câbles pour plateau de table<br>Cables para el tablero de costura         |                            |                                      | 42                      |