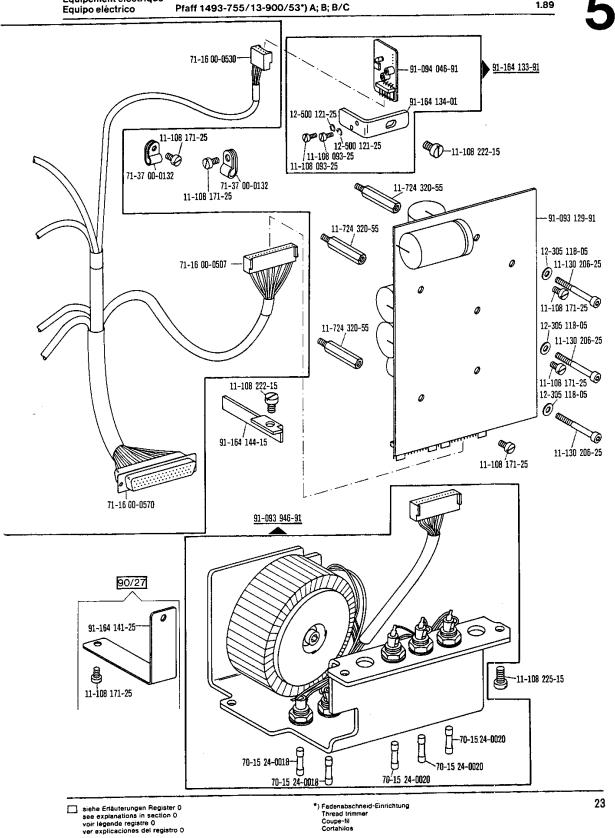

la longueur.
  Tubo flexible de 6 mm de diametro interior; indiquese la largura en los pedidos.

11-130 284-15

\*) Fadenabschneid-Einrichtung Thread trimmer Coupe-fil Cortabilos

91-164 064-12





\*) Fadenabschneid-Einrichtung Thread trimmer Coupe-fil Cortabiles





\*) Fadenabschneid-Einrichtung Thread trimmer Coupe-fil Cortahilos

siehe Erfäuterungen Register 0
see explanations in section 0
voir légende registre 0
ver explicaciones del registro 0

\*) Fadenabschneid-Einrichtung Thread trimmer Coupe-fil Cortahilos

15







aiehe Erläuterungen Register 0 see explanations in section 0 voir tégende registre 0 ver explicaciones del registro 0 \*) Fadenabschneid-Einrichtung Thread trimmer Coupe-fil Cortahilos 19





\*) Fadenabschneld-Einrichtung Thread trimmer Coupe-fil Cortahilos























Recortador



Recortador

8

## 91-150 242-93 A B 4 9/2 (1491-755/13-726/05-900/53)





## 91-150 245-93 **B/C** 4 **9/2** (1491-755/13-726/05-900/53)



## 91-158 263-93 (B/C) (4 (9/2) (1493-755/13-726/05-900/53)



## 91-150 249-93 A 9/2 (1491-755/13-726/05-900/53)





slehe Erfäuterungen Register 0
see explanations in section 0
voir légende registre 0
ver explicaciones del registro 0



38

-99-135 549-91

siehe Erläuterungen Register 0
see explanations in section 0
voir légende registre 0
ver explicaciones del registro 0

11-130 281-15

11-130 281-15



siehe Erläuterungen Register 0 see explanations in section 0 voir lågende registre 0 ver explicaciones del registro 0

41



siehe Erläuterungen Register 0
see explanations in section 0
voir légende registre 0
ver