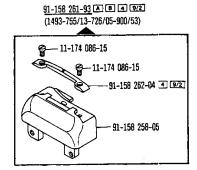

4-15

\*) Fadenabschneid-Einrichtung Thread trimmer Coupe-fil Cortabilos

91-164 064-12





\*) Fadenabschneid-Einrichtung Thread trimmer Coupe-fil Cortabiles





\*) Fadenabschneid-Einrichtung Thread trimmer Coupe-fil Cortahilos

siehe Erfäuterungen Register 0
see explanations in section 0
voir légende registre 0
ver explicaciones del registro 0

\*) Fadenabschneid-Einrichtung Thread trimmer Coupe-fil Cortahilos

15







aiehe Erläuterungen Register 0 see explanations in section 0 voir tégende registre 0 ver explicaciones del registro 0 \*) Fadenabschneid-Einrichtung Thread trimmer Coupe-fil Cortahilos 19





\*) Fadenabschneld-Einrichtung Thread trimmer Coupe-fil Cortahilos























Recortador



Recortador

8

## 91-150 242-93 A B 4 9/2 (1491-755/13-726/05-900/53)





## 91-150 245-93 **B/C** 4 **9/2** (1491-755/13-726/05-900/53)



## 91-158 263-93 (B/C) (4 (9/2) (1493-755/13-726/05-900/53)



## 91-150 249-93 A 9/2 (1491-755/13-726/05-900/53)





slehe Erfäuterungen Register 0
see explanations in section 0
voir légende registre 0
ver explicaciones del registro 0



38

-99-135 549-91

siehe Erläuterungen Register 0
see explanations in section 0
voir légende registre 0
ver explicaciones del registro 0

11-130 281-15

11-130 281-15



siehe Erläuterungen Register 0 see explanations in section 0 voir lågende registre 0 ver explicaciones del registro 0

41



siehe Erläuterungen Register 0
see explanations in section 0
voir légende registre 0
ver explicaciones del registro 0



42

siehe Erläuterungen Register 0 see explanations in section 0 voir légen