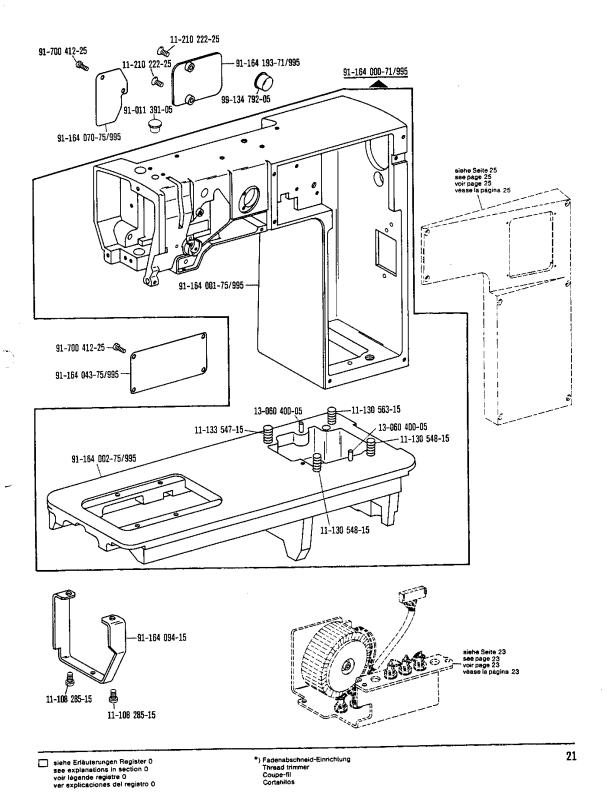

\*) Fadenabschneld-Einrichtung Thread trimmer Coupe-fil Cortahilos

Recortador

Recortador

8