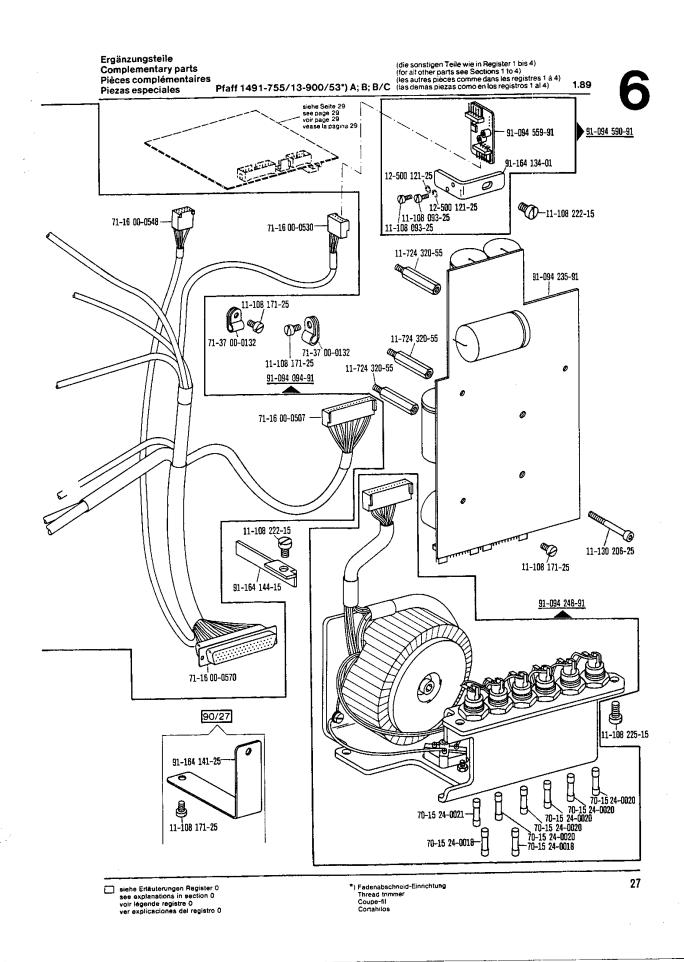

1.89

| Contenido                                   | Pfaff 1491; 1493                                                                                                               |                            |                                      | 1.89                    |
|---------------------------------------------|--------------------------------------------------------------------------------------------------------------------------------|----------------------------|--------------------------------------|-------------------------|
| Register<br>Section<br>Registre<br>Registro |                                                                                                                                |                            |                                      | Seite<br>Page<br>Página |
|                                             | Schmiermittel-Tabelle<br>Table of lubricants<br>Tableau des lubrifiants<br>Tabla de lubricantes                                |                            |                                      | 5                       |
| 0                                           | Erläuterungen<br>Explanations<br>Légende<br>Explicaciones                                                                      |                            |                                      | 6                       |
| 1                                           | Kopfteile<br>Needle head parts<br>Pièces de tête<br>Piezas de la cabeza                                                        |                            | Pfaff 1493-755/13-900/53*) A; B; B/C | 10                      |
| 2                                           | Armteile<br>Arm parts<br>Pièces de bras<br>Piezas del brazo                                                                    |                            | Pfaff 1493-755/13-900/53*) A; B; B/C | 13                      |
| 3                                           | Grundplattenteile<br>Bedplate parts<br>Pièces du plateau fondamental<br>Piezas de la placa-base                                |                            | Pfaff 1493-755/13-900/53*) A; B; B/C | 15                      |
| 4                                           | Gehäuseteile<br>Housing parts<br>Parties du corps<br>Piezas del carter                                                         |                            | Pfaff 1493-755/13-900/53*) A; B; B/C | 20                      |
| 5                                           | Elektrische Ausrüstung<br>Electrical equipment<br>Equipement électrique<br>Equipo eléctrico                                    | zur<br>for<br>pour<br>para | Pfaff 1493-755/13-900/53*) A; B; B/C | 22                      |
| 6                                           | Ergänzungsteile<br>Complementary parts<br>Pièces complémentaires<br>Pièzas especiales                                          |                            | Pfaff 1491-755/13-900/53*) A; B; B/C | 26                      |
| 7                                           | Kanten-Beschneideinrichtung<br>Edge trimmer<br>Couteau<br>Recortador                                                           |                            | -725/04                              | 31                      |
| 8                                           | Kanten-Beschneideinrichtung<br>Edge trimmer<br>Couteau<br>Recortador                                                           |                            | -726/05                              | 34                      |
| 9                                           | Fadenspannungs-Steuerung<br>Thread tension control<br>Commande de la tension du fil<br>Control de la tension del hilo superior |                            | -906/05                              | 37                      |
| 10                                          | Presserfuß-Automatik<br>Automatic presser foot lifter<br>Relève-pied automatique<br>Alzaprensatelas                            |                            | -910/04<br>-910/15                   | 38                      |
| 11                                          | Wartungseinheit<br>Air filter / lubricator<br>Conditionneur d'air comprimé<br>Grupo acondicionador del aire comprim            | ido                        | -925/02                              | 39                      |
| 12                                          | Zubehörteile<br>Accessory parts<br>Accessoires<br>Accesorios                                                                   |                            |                                      | 40                      |
| 13                                          | Verkabelung zur Tischplatte<br>Wiring to tabletop<br>Câbles pour plateau de table<br>Cables para el tablero de costura         |                            |                                      | 42                      |