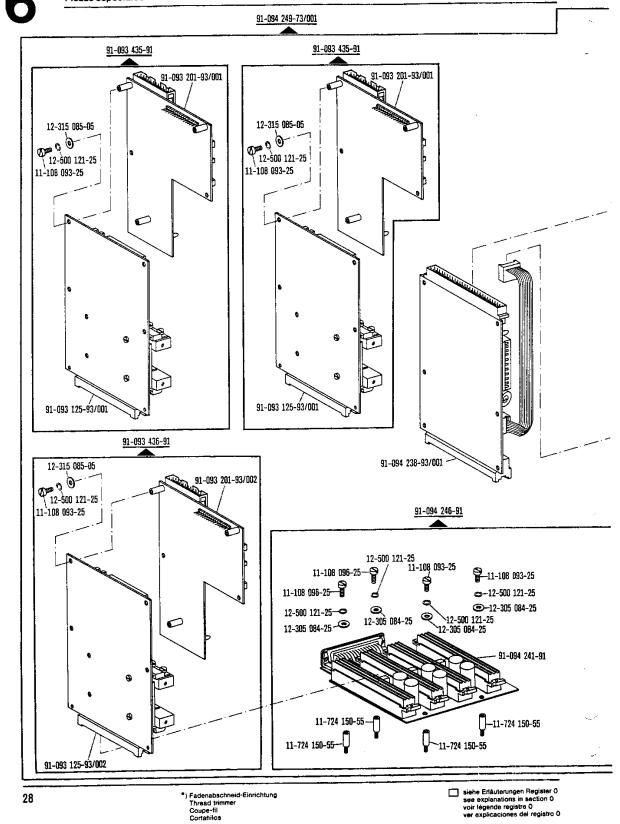

1.89

| Contenido                                   | Pfaff 1491; 1493                                                                                                               |                            |                                      | 1.89                    |
|---------------------------------------------|--------------------------------------------------------------------------------------------------------------------------------|----------------------------|--------------------------------------|-------------------------|
| Register<br>Section<br>Registre<br>Registro |                                                                                                                                |                            |                                      | Seite<br>Page<br>Página |
|                                             | Schmiermittel-Tabelle<br>Table of lubricants<br>Tableau des lubrifiants<br>Tabla de lubricantes                                |                            |                                      | 5                       |
| 0                                           | Erläuterungen<br>Explanations<br>Légende<br>Explicaciones                                                                      |                            |                                      | 6                       |
| 1                                           | Kopfteile<br>Needle head parts<br>Pièces de tête<br>Piezas de la cabeza                                                        |                            | Pfaff 1493-755/13-900/53*) A; B; B/C | 10                      |
| 2                                           | Armteile<br>Arm parts<br>Pièces de bras<br>Piezas del brazo                                                                    |                            | Pfaff 1493-755/13-900/53*) A; B; B/C | 13                      |
| 3                                           | Grundplattenteile<br>Bedplate parts<br>Pièces du plateau fondamental<br>Piezas de la placa-base                                |                            | Pfaff 1493-755/13-900/53*) A; B; B/C | 15                      |
| 4                                           | Gehäuseteile<br>Housing parts<br>Parties du corps<br>Piezas del carter                                                         |                            | Pfaff 1493-755/13-900/53*) A; B; B/C | 20                      |
| 5                                           | Elektrische Ausrüstung<br>Electrical equipment<br>Equipement électrique<br>Equipo eléctrico                                    | zur<br>for<br>pour<br>para | Pfaff 1493-755/13-900/53*) A; B; B/C | 22                      |
| 6                                           | Ergänzungsteile<br>Complementary parts<br>Pièces complémentaires<br>Pièzas especiales                                          |                            | Pfaff 1491-755/13-900/53*) A; B; B/C | 26                      |
| 7                                           | Kanten-Beschneideinrichtung<br>Edge trimmer<br>Couteau<br>Recortador                                                           |                            | -725/04                              | 31                      |
| 8                                           | Kanten-Beschneideinrichtung<br>Edge trimmer<br>Couteau<br>Recortador                                                           |                            | -726/05                              | 34                      |
| 9                                           | Fadenspannungs-Steuerung<br>Thread tension control<br>Commande de la tension du fil<br>Control de la tension del hilo superior |                            | -906/05                              | 37                      |
| 10                                          | Presserfuß-Automatik<br>Automatic presser foot lifter<br>Relève-pied automatique<br>Alzaprensatelas                            |                            | -910/04<br>-910/15                   | 38                      |
| 11                                          | Wartungseinheit<br>Air filter / lubricator<br>Conditionneur d'air comprimé<br>Grupo acondicionador del aire comprim            | ido                        | -925/02                              | 39                      |
| 12                                          | Zubehörteile<br>Accessory parts<br>Accessoires<br>Accesorios                                                                   |                            |                                      | 40                      |
| 13                                          | Verkabelung zur Tischplatte<br>Wiring to tabletop<br>Câbles pour plateau de table<br>Cables para el tablero de costura         |                            |                                      | 42                      |