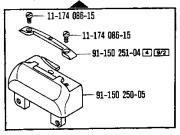

## 91-150 242-93 A B 4 9/2 (1491-755/13-726/05-900/53)

## 91-150 245-93 **B/C** 4 **9/2** (1491-755/13-726/05-900/53)

## 91-158 263-93 (B/C) (4 (9/2) (1493-755/13-726/05-900/53)

## 91-150 249-93 A 9/2 (1491-755/13-726/05-900/53)

slehe Erfäuterungen Register 0
see explanations in section 0
voir légende registre 0
ver explicaciones del registro 0

38

-99-135 549-91

siehe Erläuterungen Register 0
see explanations in section 0
voir légende registre 0
ver explicaciones del registro 0