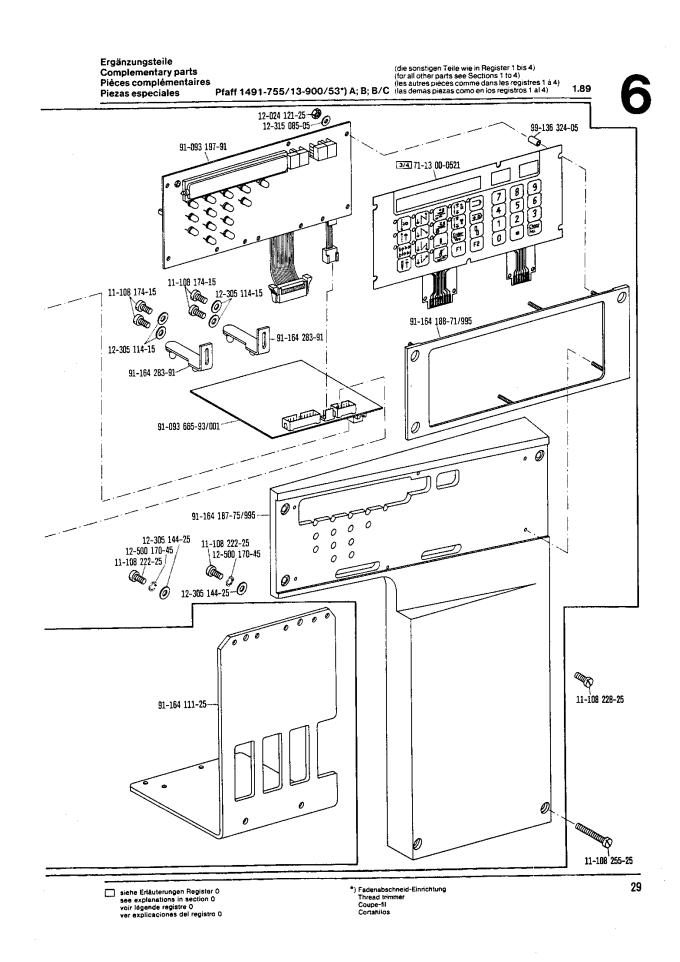

1.89

| Contenido                                   | Pfaff 1491; 1493                                                                                                               |                            |                                      | 1.89                    |
|---------------------------------------------|--------------------------------------------------------------------------------------------------------------------------------|----------------------------|--------------------------------------|-------------------------|
| Register<br>Section<br>Registre<br>Registro |                                                                                                                                |                            |                                      | Seite<br>Page<br>Página |
|                                             | Schmiermittel-Tabelle<br>Table of lubricants<br>Tableau des lubrifiants<br>Tabla de lubricantes                                |                            |                                      | 5                       |
| 0                                           | Erläuterungen<br>Explanations<br>Légende<br>Explicaciones                                                                      |                            |                                      | 6                       |
| 1                                           | Kopfteile<br>Needle head parts<br>Pièces de tête<br>Piezas de la cabeza                                                        |                            | Pfaff 1493-755/13-900/53*) A; B; B/C | 10                      |
| 2                                           | Armteile<br>Arm parts<br>Pièces de bras<br>Piezas del brazo                                                                    |                            | Pfaff 1493-755/13-900/53*) A; B; B/C | 13                      |
| 3                                           | Grundplattenteile<br>Bedplate parts<br>Pièces du plateau fondamental<br>Piezas de la placa-base                                |                            | Pfaff 1493-755/13-900/53*) A; B; B/C | 15                      |
| 4                                           | Gehäuseteile<br>Housing parts<br>Parties du corps<br>Piezas del carter                                                         |                            | Pfaff 1493-755/13-900/53*) A; B; B/C | 20                      |
| 5                                           | Elektrische Ausrüstung<br>Electrical equipment<br>Equipement électrique<br>Equipo eléctrico                                    | zur<br>for<br>pour<br>para | Pfaff 1493-755/13-900/53*) A; B; B/C | 22                      |
| 6                                           | Ergänzungsteile<br>Complementary parts<br>Pièces complémentaires<br>Pièzas especiales                                          |                            | Pfaff 1491-755/13-900/53*) A; B; B/C | 26                      |
| 7                                           | Kanten-Beschneideinrichtung<br>Edge trimmer<br>Couteau<br>Recortador                                                           |                            | -725/04                              | 31                      |
| 8                                           | Kanten-Beschneideinrichtung<br>Edge trimmer<br>Couteau<br>Recortador                                                           |                            | -726/05                              | 34                      |
| 9                                           | Fadenspannungs-Steuerung<br>Thread tension control<br>Commande de la tension du fil<br>Control de la tension del hilo superior |                            | -906/05                              | 37                      |
| 10                                          | Presserfuß-Automatik<br>Automatic presser foot lifter<br>Relève-pied automatique<br>Alzaprensatelas                            |                            | -910/04<br>-910/15                   | 38                      |
| 11                                          | Wartungseinheit<br>Air filter / lubricator<br>Conditionneur d'air comprimé<br>Grupo acondicionador del aire comprim            | ido                        | -925/02                              | 39                      |
| 12                                          | Zubehörteile<br>Accessory parts<br>Accessoires<br>Accesorios                                                                   |                            |                                      | 40                      |
| 13                                          | Verkabelung zur Tischplatte<br>Wiring to tabletop<br>Câbles pour plateau de table<br>Cables para el tablero de costura         |                            |                                      | 42                      |

siehe Erfäuterungen Register 0
see explanations in section 0
voir légende registre 0
ver explicaciones del registro 0

\*) Fadenabschneid-Einrichtung Thread trimmer Coupe-fil Cortahilos

15

aiehe Erläuterungen Register 0 see explanations in section 0 voir tégende registre 0 ver explicaciones del registro 0 \*) Fadenabschneid-Einrichtung Thread trimmer Coupe-fil Cortahilos 19