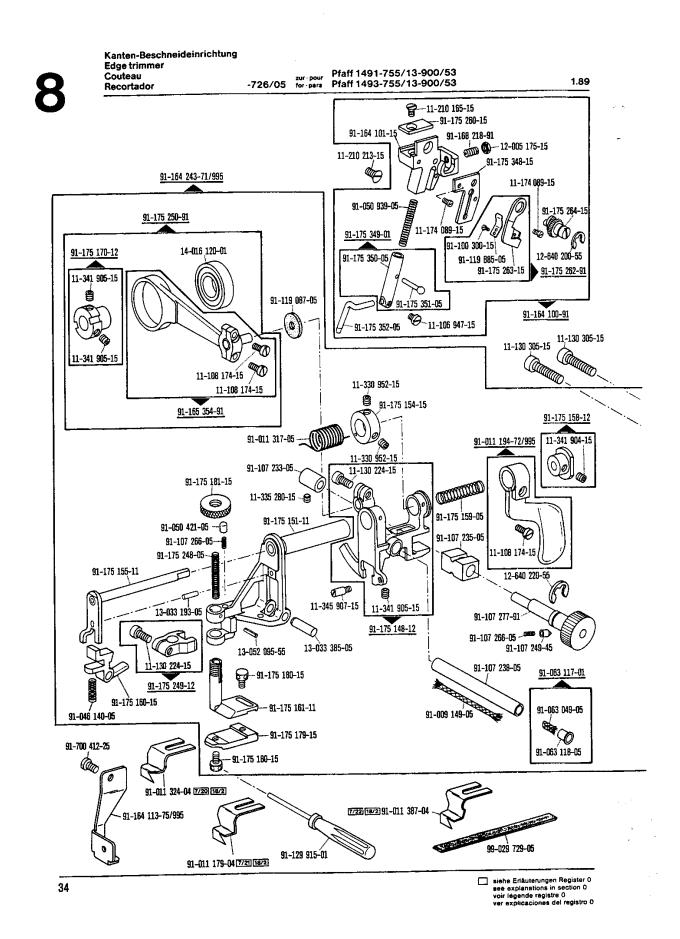

1.89

| Contenido                                   | Pfaff 1491; 1493                                                                                                               |                            |                                      | 1.89                    |
|---------------------------------------------|--------------------------------------------------------------------------------------------------------------------------------|----------------------------|--------------------------------------|-------------------------|
| Register<br>Section<br>Registre<br>Registro |                                                                                                                                |                            |                                      | Seite<br>Page<br>Página |
|                                             | Schmiermittel-Tabelle<br>Table of lubricants<br>Tableau des lubrifiants<br>Tabla de lubricantes                                |                            |                                      | 5                       |
| 0                                           | Erläuterungen<br>Explanations<br>Légende<br>Explicaciones                                                                      |                            |                                      | 6                       |
| 1                                           | Kopfteile<br>Needle head parts<br>Pièces de tête<br>Piezas de la cabeza                                                        |                            | Pfaff 1493-755/13-900/53*) A; B; B/C | 10                      |
| 2                                           | Armteile<br>Arm parts<br>Pièces de bras<br>Piezas del brazo                                                                    |                            | Pfaff 1493-755/13-900/53*) A; B; B/C | 13                      |
| 3                                           | Grundplattenteile<br>Bedplate parts<br>Pièces du plateau fondamental<br>Piezas de la placa-base                                |                            | Pfaff 1493-755/13-900/53*) A; B; B/C | 15                      |
| 4                                           | Gehäuseteile<br>Housing parts<br>Parties du corps<br>Piezas del carter                                                         |                            | Pfaff 1493-755/13-900/53*) A; B; B/C | 20                      |
| 5                                           | Elektrische Ausrüstung<br>Electrical equipment<br>Equipement électrique<br>Equipo eléctrico                                    | zur<br>for<br>pour<br>para | Pfaff 1493-755/13-900/53*) A; B; B/C | 22                      |
| 6                                           | Ergänzungsteile<br>Complementary parts<br>Pièces complémentaires<br>Pièzas especiales                                          |                            | Pfaff 1491-755/13-900/53*) A; B; B/C | 26                      |
| 7                                           | Kanten-Beschneideinrichtung<br>Edge trimmer<br>Couteau<br>Recortador                                                           |                            | -725/04                              | 31                      |
| 8                                           | Kanten-Beschneideinrichtung<br>Edge trimmer<br>Couteau<br>Recortador                                                           |                            | -726/05                              | 34                      |
| 9                                           | Fadenspannungs-Steuerung<br>Thread tension control<br>Commande de la tension du fil<br>Control de la tension del hilo superior |                            | -906/05                              | 37                      |
| 10                                          | Presserfuß-Automatik<br>Automatic presser foot lifter<br>Relève-pied automatique<br>Alzaprensatelas                            |                            | -910/04<br>-910/15                   | 38                      |
| 11                                          | Wartungseinheit<br>Air filter / lubricator<br>Conditionneur d'air comprimé<br>Grupo acondicionador del aire comprim            | ido                        | -925/02                              | 39                      |
| 12                                          | Zubehörteile<br>Accessory parts<br>Accessoires<br>Accesorios                                                                   |                            |                                      | 40                      |
| 13                                          | Verkabelung zur Tischplatte<br>Wiring to tabletop<br>Câbles pour plateau de table<br>Cables para el tablero de costura         |                            |                                      | 42                      |