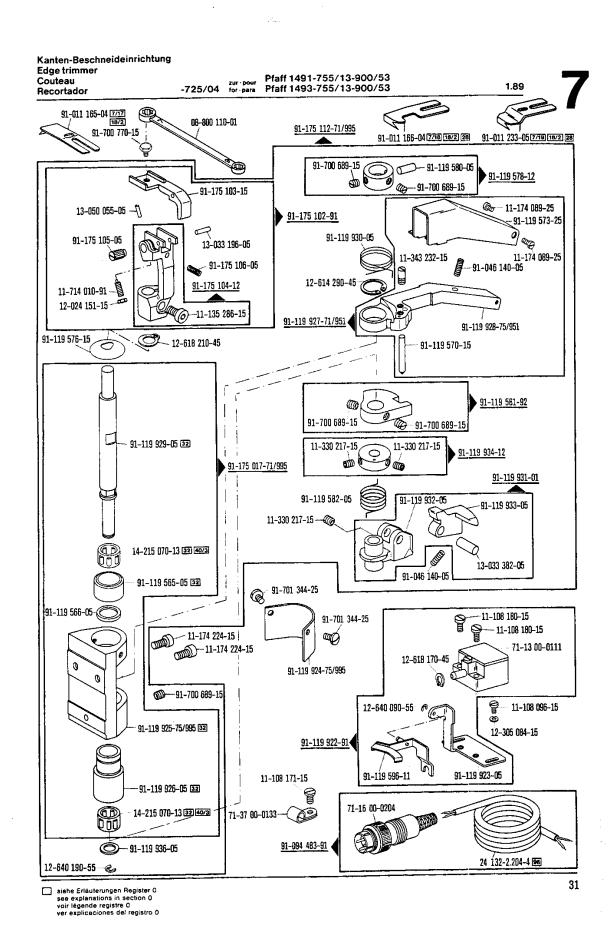

1.89

| Contenido                                   | Pfaff 1491; 1493                                                                                                               |                            |                                      | 1.89                    |
|---------------------------------------------|--------------------------------------------------------------------------------------------------------------------------------|----------------------------|--------------------------------------|-------------------------|
| Register<br>Section<br>Registre<br>Registro |                                                                                                                                |                            |                                      | Seite<br>Page<br>Página |
|                                             | Schmiermittel-Tabelle<br>Table of lubricants<br>Tableau des lubrifiants<br>Tabla de lubricantes                                |                            |                                      | 5                       |
| 0                                           | Erläuterungen<br>Explanations<br>Légende<br>Explicaciones                                                                      |                            |                                      | 6                       |
| 1                                           | Kopfteile<br>Needle head parts<br>Pièces de tête<br>Piezas de la cabeza                                                        |                            | Pfaff 1493-755/13-900/53*) A; B; B/C | 10                      |
| 2                                           | Armteile<br>Arm parts<br>Pièces de bras<br>Piezas del brazo                                                                    |                            | Pfaff 1493-755/13-900/53*) A; B; B/C | 13                      |
| 3                                           | Grundplattenteile<br>Bedplate parts<br>Pièces du plateau fondamental<br>Piezas de la placa-base                                |                            | Pfaff 1493-755/13-900/53*) A; B; B/C | 15                      |
| 4                                           | Gehäuseteile<br>Housing parts<br>Parties du corps<br>Piezas del carter                                                         |                            | Pfaff 1493-755/13-900/53*) A; B; B/C | 20                      |
| 5                                           | Elektrische Ausrüstung<br>Electrical equipment<br>Equipement électrique<br>Equipo eléctrico                                    | zur<br>for<br>pour<br>para | Pfaff 1493-755/13-900/53*) A; B; B/C | 22                      |
| 6                                           | Ergänzungsteile<br>Complementary parts<br>Pièces complémentaires<br>Pièzas especiales                                          |                            | Pfaff 1491-755/13-900/53*) A; B; B/C | 26                      |
| 7                                           | Kanten-Beschneideinrichtung<br>Edge trimmer<br>Couteau<br>Recortador                                                           |                            | -725/04                              | 31                      |
| 8                                           | Kanten-Beschneideinrichtung<br>Edge trimmer<br>Couteau<br>Recortador                                                           |                            | -726/05                              | 34                      |
| 9                                           | Fadenspannungs-Steuerung<br>Thread tension control<br>Commande de la tension du fil<br>Control de la tension del hilo superior |                            | -906/05                              | 37                      |
| 10                                          | Presserfuß-Automatik<br>Automatic presser foot lifter<br>Relève-pied automatique<br>Alzaprensatelas                            |                            | -910/04<br>-910/15                   | 38                      |
| 11                                          | Wartungseinheit<br>Air filter / lubricator<br>Conditionneur d'air comprimé<br>Grupo acondicionador del aire comprim            | ido                        | -925/02                              | 39                      |
| 12                                          | Zubehörteile<br>Accessory parts<br>Accessoires<br>Accesorios                                                                   |                            |                                      | 40                      |
| 13                                          | Verkabelung zur Tischplatte<br>Wiring to tabletop<br>Câbles pour plateau de table<br>Cables para el tablero de costura         |                            |                                      | 42                      |