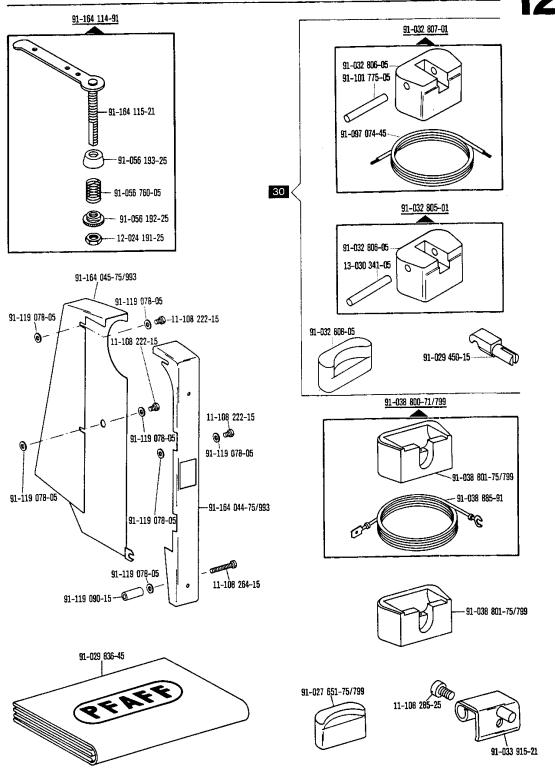

Pfaff 1491; 1493

30 Frühere Ausführung, im Ersatzfall wieder bestellen. Earlier version, to be re-ordered for replacement purposes. Ancienne version, à commander à nouveau pour échange. Tipo anterior, en caso de sustitución pidase de nuevo.

Beim Einbau dieses Teiles wird für die Paßgenauigkeit zum Anschlußteil keine Garantie übernommen; zweckmäßig vollständiges Aggregat bestellen. No guarantee is assumed that this part will fit the mating part; it is best to order a complete assembly. Aucune garantie ne pourra être assurée quant à la précision d'ajustage de cette pièce avec la pièce correspondante; il est indiqué de commander un mécanisme complet. Al montar esta pieza no se asume garantia alguna en cuanto a la tolerancia y precisión de ajuste respecto a la pieza correspondiente; por esta razon se recomienda pedir el grupo completo.