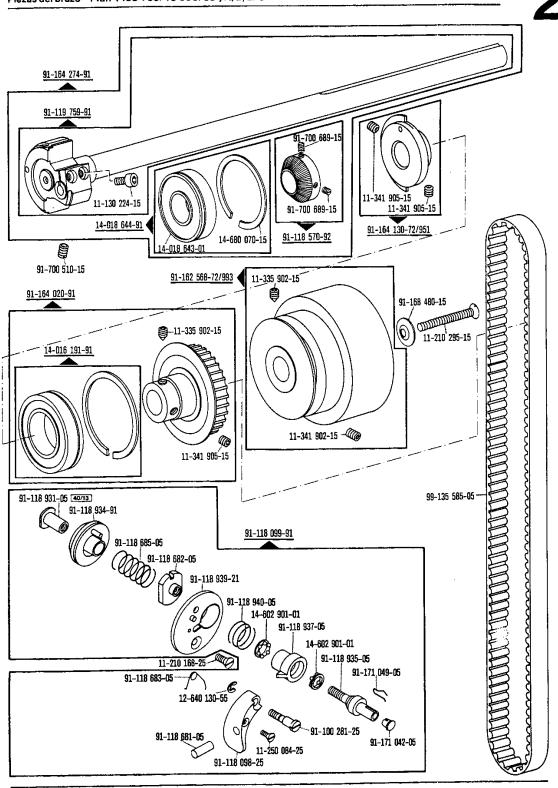

State length.
    Préciser longueur.
    Indiquese la largura.
- Schlauch mit 4 mm innendurchmesser, bei Bestellung Länge angeben.

  Tube with 4 mm inside dia.; length to be stated on order.

  Flexible d'un diamètre intérieur de 4 mm; préciser la longueur.

  Tubo flexible de 4 mm de diametro interior; indiquese la largura en los pedidos.
- 96/6
  Schlauch mit 6 mm Innendurchmesser, bei Bestellung Länge angeben.
  Tube with 6 mm inside dia.; length to be stated on order.
  Flexible d'un diamètre intérieur de 6 mm; préciser la longueur.
  Tubo flexible de 6 mm de diametro interior; indiquese la largura en los pedidos.

11-130 284-15

\*) Fadenabschneid-Einrichtung Thread trimmer Coupe-fil Cortabilos

91-164 064-12





\*) Fadenabschneid-Einrichtung Thread trimmer Coupe-fil Cortabiles





\*) Fadenabschneid-Einrichtung Thread trimmer Coupe-fil Cortahilos

siehe Erfäuterungen Register 0
see explanations in section 0
voir légende registre 0
ver explicaciones del registro 0

\*) Fadenabschneid-Einrichtung Thread trimmer Coupe-fil Cortahilos

15







aiehe Erläuterungen Register 0 see explanations in section 0 voir tégende registre 0 ver explicaciones del registro 0 \*) Fadenabschneid-Einrichtung Thread trimmer Coupe-fil Cortahilos 19





\*) Fadenabschneld-Einrichtung Thread trimmer Coupe-fil Cortahilos























Recortador



Recortador

8

## 91-150 242-93 A B 4 9/2 (1491-755/13-726/05-900/53)





## 91-150 245-93 **B/C** 4 **9/2** (1491-755/13-726/05-900/53)



## 91-158 263-93 (B/C) (4 (9/2) (1493-755/13-726/05-900/53)



## 91-150 249-93 A 9/2 (1491-7